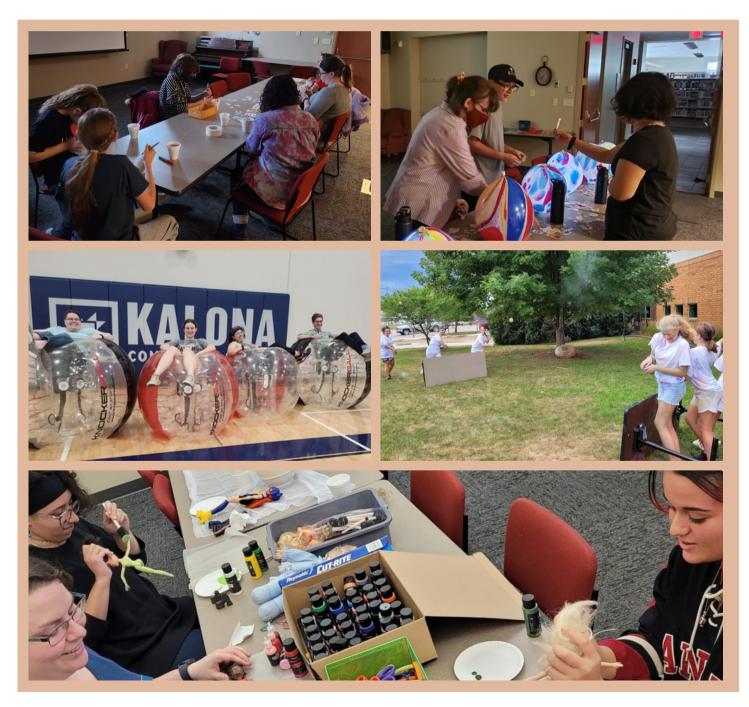

### SUMMER READING PROGRAM

This summer we had some repeat programs like Absolute Science and Duke Otherwise. We also welcomed new events like David Casas - Magician, Luther Juggling, and Trees Forever.

## 1,700

participants in our in-person programs this summer!

47

in-person programs were presented in a 42 day time frame.

120

people were at our highest attended program of the summer: Reptile Open House