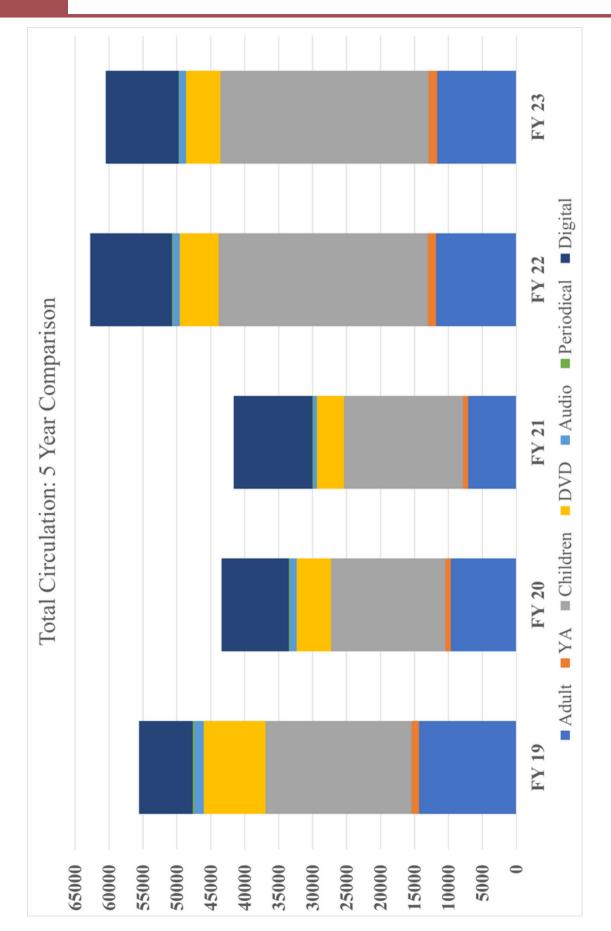

#### **Offsite Programming**

- Children
  - 23 programs
  - 419 attendees
- General Interest
  - 2 programs
  - 79 attendees
- Total
  - 25 programs
  - 498 attendees

| Physical<br>Circulation | <ul> <li>Books</li> <li>Adult: 11,662 <ul> <li>Fiction: 9,545 (+0.2%)</li> <li>Nonfiction: 1,921 (-6.1%)</li> <li>Large Print: 196 (-16.9%)</li> </ul> </li> <li>Young Adult: 1,235 <ul> <li>Fiction: 945 (+1.7%)</li> <li>Nonfiction: 25</li> <li>Graphic Novel: 265 (-3.3%)</li> </ul> </li> </ul> | Media<br>• DVD: 5,077 (-11.5%)<br>• Adult: 2,732<br>• Children's: 2,345<br>• Audio: 1,043 (+6.7%)<br>• Adult: 366 (-20.4%)<br>• Children's: 677 (+29.7%)                                                                                                                    |  |  |
|-------------------------|------------------------------------------------------------------------------------------------------------------------------------------------------------------------------------------------------------------------------------------------------------------------------------------------------|-----------------------------------------------------------------------------------------------------------------------------------------------------------------------------------------------------------------------------------------------------------------------------|--|--|
|                         | <ul> <li>Children's: 30,673</li> <li>Fiction: 23,697 (-2.1%)</li> <li>Nonfiction: 4,082 (-1.1%)</li> <li>Graphic Novel: 2,894 (+14.7%)</li> </ul>                                                                                                                                                    | <b>Other</b> <ul> <li>Periodicals: 79 (-31.9%)</li> <li>Toys: 169 (+65.7%)</li> <li>Board Games: 106</li> </ul>                                                                                                                                                             |  |  |
| Digital<br>Circ.        | <ul> <li>Circulations by material type</li> <li>eBook: 4,983 (-13%)</li> <li>Audiobook: 5,426 (-8.5%)</li> <li>Periodical: 324 (+24.7%)</li> </ul>                                                                                                                                                   | <ul><li>Circulations by audience</li><li>Adult: 8,602</li><li>YA: 1,014</li><li>Children's: 1,118</li></ul>                                                                                                                                                                 |  |  |
| Totals                  | Physical Material Circulation: 50,165 (-1.2%)<br>Digital: 10,734 (-11.2%)<br>Combined: 60,898 (-3.2%)                                                                                                                                                                                                |                                                                                                                                                                                                                                                                             |  |  |
| Other Circ.<br>Measures | <b>Renewals</b> : 18,392                                                                                                                                                                                                                                                                             | <b>Circulations by month</b><br>• July: 4,924                                                                                                                                                                                                                               |  |  |
|                         | In-Library Use: 4,756                                                                                                                                                                                                                                                                                | <ul> <li>August: 4,575</li> <li>September: 3,834</li> <li>October: 3,757</li> <li>November: 3,983</li> <li>December: 3,626</li> <li>January: 4,438</li> <li>February: 3,640</li> <li>March: 4,716</li> <li>April: 3,488</li> <li>May: 4,066</li> <li>June: 5,118</li> </ul> |  |  |
|                         | Circulations by patron residence<br>• Kalona: 21,230<br>• Riverside: 2,727<br>• Rural Wash. Co.: 11,309<br>• Rural Jo. Co.: 6,737<br>• Open Access: 8,162                                                                                                                                            |                                                                                                                                                                                                                                                                             |  |  |