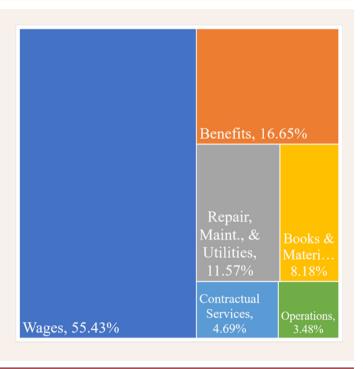

| Wages                | \$164,458 (+6.2%) |
|----------------------|-------------------|
| Benefits             | \$46,388 (-2.9%)  |
| Repair, Maint.,      |                   |
| & Utilities          | \$32,247 (+2.1%)  |
| Books & Materials    | \$22,802 (-10.1%) |
| Operations           | \$9,685 (-30.3%)  |
| Contractual Services | \$13,055 (+12.7%) |
| Total                | \$278,635 (-2.0%) |