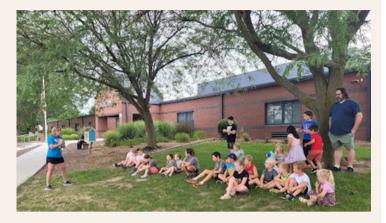

### WEEKLY PROGRAMS

The programming we provide for local children during the summer is something people of all ages look forward to. However, regular weekly programs that we provide year round garner almost as much local love.

- Wednesday Story Time (Avg. attendance: 31)
- Friday Toddler Time (Avg. attendance: 36)
- Early Out Programs throughout the school year (Avg. attendance: 18)
- On-site Victory & Valor Story Time (Avg. attendance: 21)
- On- site Mid-Prairie Preschool Story Time (Avg. attendance: 54)